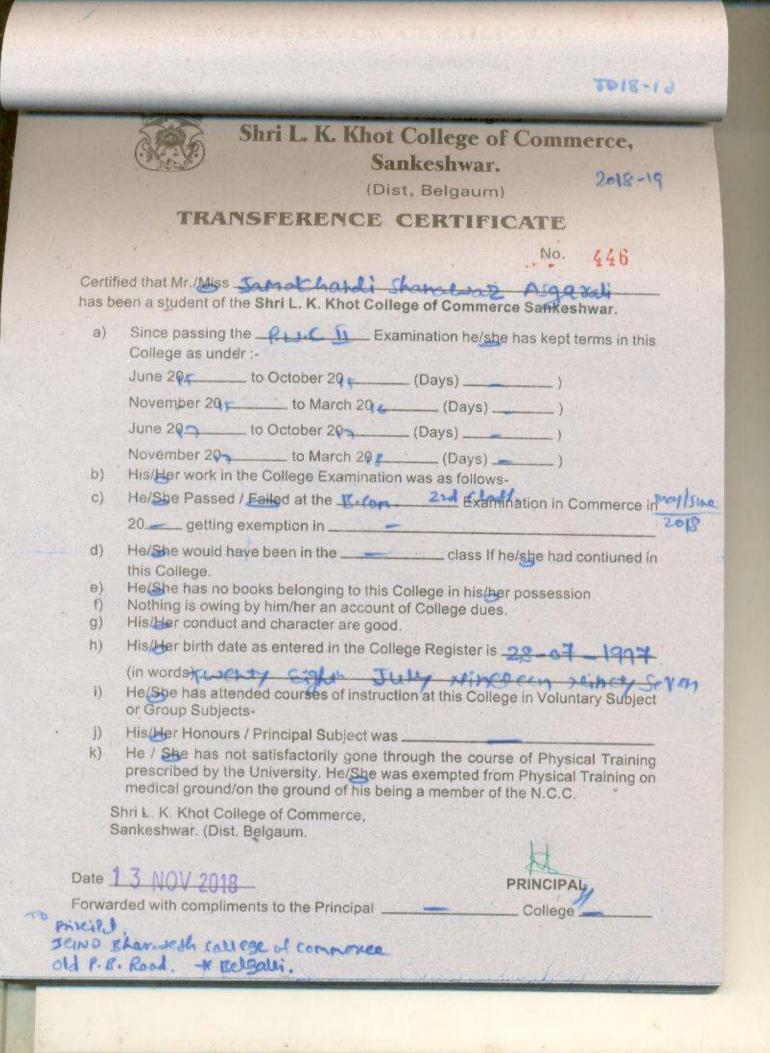

| S. D. V. S. Sangh's                                                                                                                                                                                                                                    |
|--------------------------------------------------------------------------------------------------------------------------------------------------------------------------------------------------------------------------------------------------------|
| Shri L. K. Khot College of Commerce,                                                                                                                                                                                                                   |
| Sankeshwar. 2016-1)                                                                                                                                                                                                                                    |
| (Dist, Belgaum)                                                                                                                                                                                                                                        |
| TRANSFERENCE CERTIFICATE                                                                                                                                                                                                                               |
| No: 393                                                                                                                                                                                                                                                |
| Certified that Mr. 100 iss Guray Reghoba Dine Ph                                                                                                                                                                                                       |
| has been a student of the Shri L. K. Khot College of Commerce Sankeshwar.                                                                                                                                                                              |
| a) Since passing the <u><i>PUII</i></u> Examination he/she has kept terms in this                                                                                                                                                                      |
| College as under :-                                                                                                                                                                                                                                    |
| June 2012 to October 2012 (Days) )                                                                                                                                                                                                                     |
| November 20 to March 20 (Days))                                                                                                                                                                                                                        |
| June 2019 to October 2019 (Days) 19 )                                                                                                                                                                                                                  |
| November 2015 to March 2015 (Days) )                                                                                                                                                                                                                   |
| <ul> <li>b) His/Her work in the College Examination was as follows-</li> <li>c) He/She Passed / Falled at the</li></ul>                                                                                                                                |
|                                                                                                                                                                                                                                                        |
| 20 getting exemption in                                                                                                                                                                                                                                |
| d) He/She would have been in the class If he/she had contiuned in this College                                                                                                                                                                         |
| <ul> <li>this College.</li> <li>e) He/She has no books belonging to this College in his/her possession</li> </ul>                                                                                                                                      |
| <li>f) Nothing is owing by him/her an account of College dues.</li>                                                                                                                                                                                    |
| b) His/Her birth date as entered in the College Register is 27-07-1711                                                                                                                                                                                 |
| (in words) Seven September reinedeen Hundraf since for                                                                                                                                                                                                 |
| i) He/She has attended courses of instruction at this College in Voluntary Subject                                                                                                                                                                     |
| or Group Subjects                                                                                                                                                                                                                                      |
| <ul> <li>j) His/Her Honours (Phincipal Subject was</li></ul>                                                                                                                                                                                           |
| <ul> <li>k) He Shawas, not satisfactorily gone through the course of Physical Training<br/>prescribed by the University. He/She was exempted from Physical Training on<br/>medical ground/englie ground of his being a member of the N.C.C.</li> </ul> |
| Shri L. K. Khot College of Commerce,                                                                                                                                                                                                                   |
| Sankeshwar. (Dist. Belgaum.                                                                                                                                                                                                                            |
| - Ht Co                                                                                                                                                                                                                                                |
| Date -6 JAN 2017 PRINCIPAL                                                                                                                                                                                                                             |
| Forwarded with compliments to the Principal College                                                                                                                                                                                                    |
|                                                                                                                                                                                                                                                        |

|                      | 5-15-10                                                                                                                                                                                                                                                   |
|----------------------|-----------------------------------------------------------------------------------------------------------------------------------------------------------------------------------------------------------------------------------------------------------|
|                      | S. D. V. S. Sangh's<br>Shri L. K. Khot College of Commerce,<br>Sankeshwar.<br>(Dist, Belgaum)                                                                                                                                                             |
|                      | TRANSFERENCE CERTIFICATE                                                                                                                                                                                                                                  |
| Cantif               | ed that No. 394                                                                                                                                                                                                                                           |
|                      | en a student of the Shri L. K. Khot College of Commerce Sankeshwar.                                                                                                                                                                                       |
| a)                   | Since passing the F*£J-£L Examination be/she has kept terms in this College as under :-                                                                                                                                                                   |
|                      | June 2013 to October 2013 (Days) )                                                                                                                                                                                                                        |
|                      | November 2013 to March 2014 (Days) )                                                                                                                                                                                                                      |
|                      | June 2015 to October 2015 (Days) )                                                                                                                                                                                                                        |
| b)                   | November 2015 to March 2016 (Days))<br>His/Her work in the College Examination was as follows;<br>He/She Passed / Falled at the Examination in Commerce in                                                                                                |
| c)                   | He/She Passed / Falled at the Examination in Commerce in 2010                                                                                                                                                                                             |
|                      | 20 getting exemption in                                                                                                                                                                                                                                   |
| d)<br>e)<br>f)<br>g) | He/She would have been in the class If ke/she had contiuned in this College.<br>He/She has no books belonging to this College in kis/her possession<br>Nothing is owing by him/her an account of College dues.<br>His/Her conduct and character are good. |
| (h)                  | His/Her birth date as entered in the College Register is 30-04-1995<br>(in words) Thirty APril, Ninc teen hundred plinety Live                                                                                                                            |
| i)<br>j)             | He/She has attended courses of instruction at this College in Voluntary Subject<br>or Group Subjects-                                                                                                                                                     |
| k)                   | He i She has not satisfactorily gone through the course of Physical Training prescribed by the University. He/She was exempted from Physical Training on medical ground/on the ground of his being a member of the N.C.C.                                 |
|                      | hri L. K. Khot College of Commerce,<br>ankeshwar, (Dist: Belgaum.                                                                                                                                                                                         |
| Date _               | F6 JAN 2017 PRINCIPALS                                                                                                                                                                                                                                    |
| Forwa<br>The<br>Th   | ded with compliments to the Principal College<br>Sirector<br>statutend neurogeness kresanly<br>noun anger trindwed & Belsaun.                                                                                                                             |

|                                         | Shri L. K. Khot College of Commerce,                                                                                                                                                                                                                                       |
|-----------------------------------------|----------------------------------------------------------------------------------------------------------------------------------------------------------------------------------------------------------------------------------------------------------------------------|
|                                         | Sankeshwar. 2-14-1)                                                                                                                                                                                                                                                        |
|                                         | (Dist, Belgaum)                                                                                                                                                                                                                                                            |
| 10-11 - 11 - 11 - 11 - 11 - 11 - 11 - 1 | TRANSFERENCE CERTIFICATE                                                                                                                                                                                                                                                   |
|                                         | No. 395                                                                                                                                                                                                                                                                    |
| Cortifio                                | d that Mr./Miss Mudale Tyoti Annescheb                                                                                                                                                                                                                                     |
| has bee                                 | en a student of the Shri L. K. Khot College of Commerce Sankeshwar.                                                                                                                                                                                                        |
| a)                                      | Since passing the Examination he/she has kept terms in this College as under :-                                                                                                                                                                                            |
|                                         | June 2013 to October 2013 (Days) )                                                                                                                                                                                                                                         |
|                                         | November 2013 to March 2014 (Days) )                                                                                                                                                                                                                                       |
|                                         | June 2015 to October 2015 (Days) )                                                                                                                                                                                                                                         |
|                                         | November 20 1 to March 20 (Days) )                                                                                                                                                                                                                                         |
| b)                                      | Use (Lisework) in the College Examination was as follows-                                                                                                                                                                                                                  |
| c)                                      | He/She Passed / Failed at the <u>Group</u> Examination in Commerce in 2016                                                                                                                                                                                                 |
|                                         | 20 getting exemption in                                                                                                                                                                                                                                                    |
| d)                                      | He/She would have been in the class If he/she had contiuned in                                                                                                                                                                                                             |
| e)<br>f)<br>g)                          | this College.<br>He/She has no books belonging to this College in his/her possession<br>Nothing is owing by him/her an account of College dues.<br>His/Her conduct and character are good.                                                                                 |
| h)                                      | His/Her birth date as entered in the College Register is $\frac{14 - 10 - 1975}{14 - 10 - 1975}$                                                                                                                                                                           |
|                                         | (in words) fourth actober Annearm Agoet/Mine                                                                                                                                                                                                                               |
| i)                                      | He/She has attended courses of instruction at this College in Voluntary Subject<br>or Group Subject Least                                                                                                                                                                  |
| j)<br>* k)                              | His/Her HX Cors / Privateal Subject was<br>He / She has not satisfactorily gone through the course of Physical Training<br>prescribed by the University. He/She was exempted from Physical Training on<br>medical traund/on the secund of his being a member of the N.C.C. |
| 5                                       | Shri L. K. Khot College of Commerce,<br>Sankeshwar. (Dist. belgaum.                                                                                                                                                                                                        |
| Date                                    | 16 JAN 2017 PRINCIPAL & Harry                                                                                                                                                                                                                                              |
| Forwa                                   | arded with compliments to the Principal B.RHGd Concellege                                                                                                                                                                                                                  |