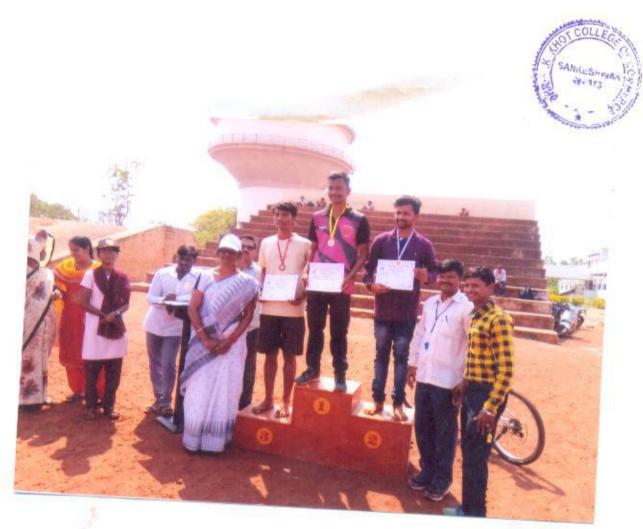

#### RESULT:

| Prizes     | Name of the student                 | Class | Sign of Officials |
|------------|-------------------------------------|-------|-------------------|
| 1 st Prize | Bhompappa Kandii                    | N.S.  | Dolems            |
| 2 nd Prize | Bhemappa Kanoji<br>Malgash Lolal we | VI L  | - timb-           |
| 3 rd Prize | Omkar kurale                        | IVC   |                   |