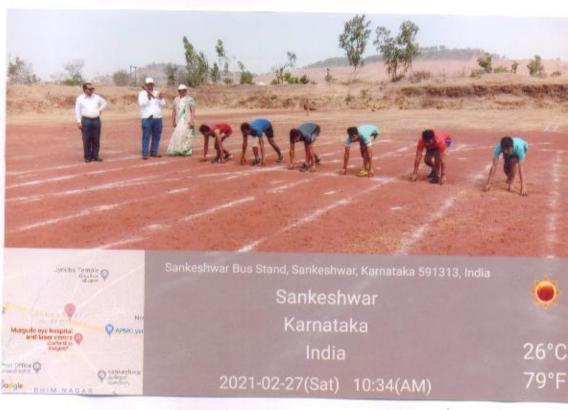

# Shri L. K. Khot College of commerce, Sankeshwar Annual Sports Meet For the year 2016-17

INAGUARAL Date: 28 March 2017 at 9.00 a.m.