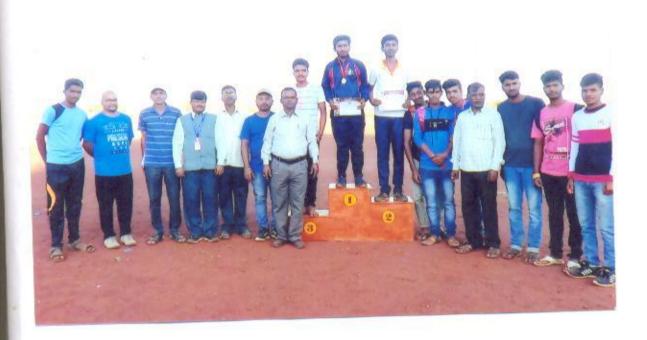

#### RESULT:

| Prizes     | Name of the student                 | Class | Sign of Officials |
|------------|-------------------------------------|-------|-------------------|
| 1 st Prize | Bhompappa Kandii                    | N.S.  | Dolems            |
| 2 nd Prize | Bhemappa Kanoji<br>Malgash Lolal we | VI L  | - timb-           |
| 3 rd Prize | Omkar kurale                        | IVC   |                   |