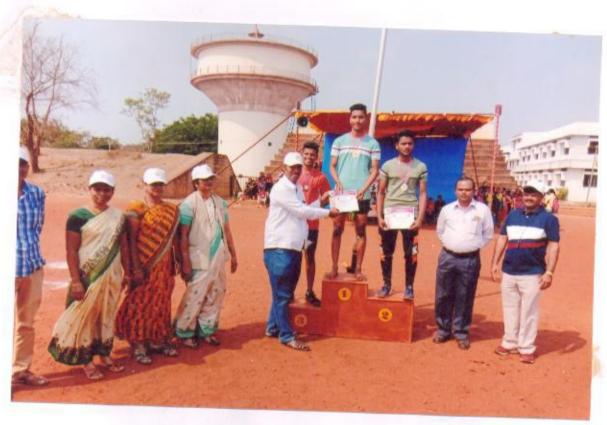

# Shri L. K. Khot College of commerce, Sankeshwar Annual Sports Meet For the year 2016-17

INAGUARAL Date: 28 March 2017 at 9.00 a.m.

#### RESULT:

| Prizes     | Name of the student                 | Class | Sign of Officials |
|------------|-------------------------------------|-------|-------------------|
| 1 st Prize | Bhompappa Kandii                    | N.S.  | Dolems            |
| 2 nd Prize | Bhemappa Kanoji<br>Malgash Lolal we | VI L  | - timb-           |
| 3 rd Prize | Omkar kurale                        | IVC   |                   |