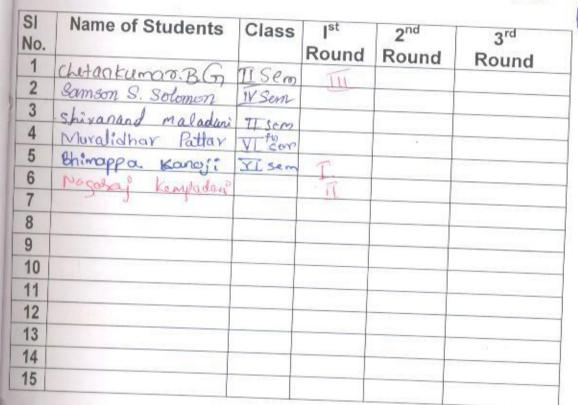

**Physical Director** 

Chairman

Shirt K. Moot For 313 Dt. Bolgaum

Date: 28rd March 2017

| Event: | CK | 0 |
|--------|----|---|
|        | 12 |   |

#### Men

| SI<br>No. | Name of Students                        | Class     | I <sup>st</sup><br>Round | 2 <sup>nd</sup><br>Round | 3 <sup>rd</sup><br>Round |
|-----------|-----------------------------------------|-----------|--------------------------|--------------------------|--------------------------|
| 1         | Basyarai Pinyle                         | 17 Jen    |                          |                          |                          |
| 2         | Basavaraj Pinyle                        | Wyem      |                          |                          |                          |
| 3         | Bajarazin Labbi                         | Them      |                          |                          |                          |
| 4         | ,,,,,,,,,,,,,,,,,,,,,,,,,,,,,,,,,,,,,,, | 100 10000 |                          |                          |                          |
| 5         |                                         |           |                          |                          |                          |
| 5         |                                         |           |                          |                          |                          |
| 7         |                                         |           |                          |                          |                          |
| 8         |                                         |           |                          |                          | OT COLLE                 |
| 9         |                                         |           |                          |                          | 430                      |
| 10        |                                         |           |                          |                          | T WHITE OF HELD C        |
| 11 .      |                                         |           |                          |                          | 18                       |
| 12        |                                         |           |                          |                          | # BOOS                   |
| 13        |                                         |           |                          |                          |                          |
| 14        |                                         |           |                          |                          |                          |
| 15        |                                         |           | 1 2812-21                |                          |                          |

### RESULT:

| Prizes                                                                                                                                                                                                                                                                                                                                                                                                                                                                                                                                                                                                                                                                                                                                                                                                                                                                                                                                                                                                                                                                                                                                                                                                                                                                                                                                                                                                                                                                                                                                                                                                                                                                                                                                                                                                                                                                                                                                                                                                                                                                                                                         | Name of the student | Class  | Sign of Officials |
|--------------------------------------------------------------------------------------------------------------------------------------------------------------------------------------------------------------------------------------------------------------------------------------------------------------------------------------------------------------------------------------------------------------------------------------------------------------------------------------------------------------------------------------------------------------------------------------------------------------------------------------------------------------------------------------------------------------------------------------------------------------------------------------------------------------------------------------------------------------------------------------------------------------------------------------------------------------------------------------------------------------------------------------------------------------------------------------------------------------------------------------------------------------------------------------------------------------------------------------------------------------------------------------------------------------------------------------------------------------------------------------------------------------------------------------------------------------------------------------------------------------------------------------------------------------------------------------------------------------------------------------------------------------------------------------------------------------------------------------------------------------------------------------------------------------------------------------------------------------------------------------------------------------------------------------------------------------------------------------------------------------------------------------------------------------------------------------------------------------------------------|---------------------|--------|-------------------|
| 1 st Prize                                                                                                                                                                                                                                                                                                                                                                                                                                                                                                                                                                                                                                                                                                                                                                                                                                                                                                                                                                                                                                                                                                                                                                                                                                                                                                                                                                                                                                                                                                                                                                                                                                                                                                                                                                                                                                                                                                                                                                                                                                                                                                                     | Basavaraj Piniple   | FV Sun | Doller            |
| The state of the s |                     | NS     | they              |
| 3 rd Prize                                                                                                                                                                                                                                                                                                                                                                                                                                                                                                                                                                                                                                                                                                                                                                                                                                                                                                                                                                                                                                                                                                                                                                                                                                                                                                                                                                                                                                                                                                                                                                                                                                                                                                                                                                                                                                                                                                                                                                                                                                                                                                                     | Rasavarai Labbi     | VI 5   | (Imbs             |